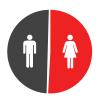

25-54 yrs 22h 59m average time per person

+55 yrs 60% reach 12h 17m average time per person

Men and women are on YouTube in equal amounts — and most which time happens on mobile

49:51
Male:Female
Percentage of monthly
unique audience